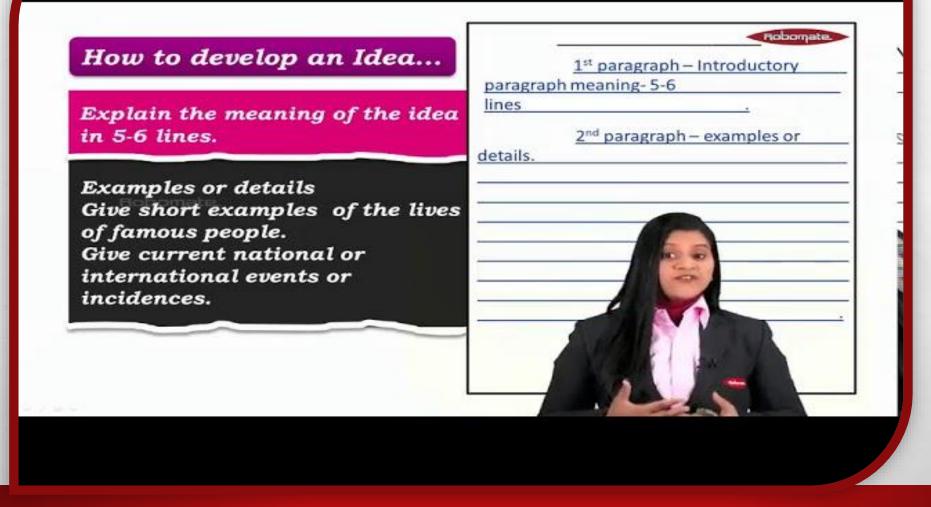

Step 2: Substitute the meaning in the idea or the proverb

Step 3: Look for a story or anecdote or example or illustration

Step 4: Look for similar proverbs or ideas Step 5: Sum up the paragraph

E. St.

-

E. F.