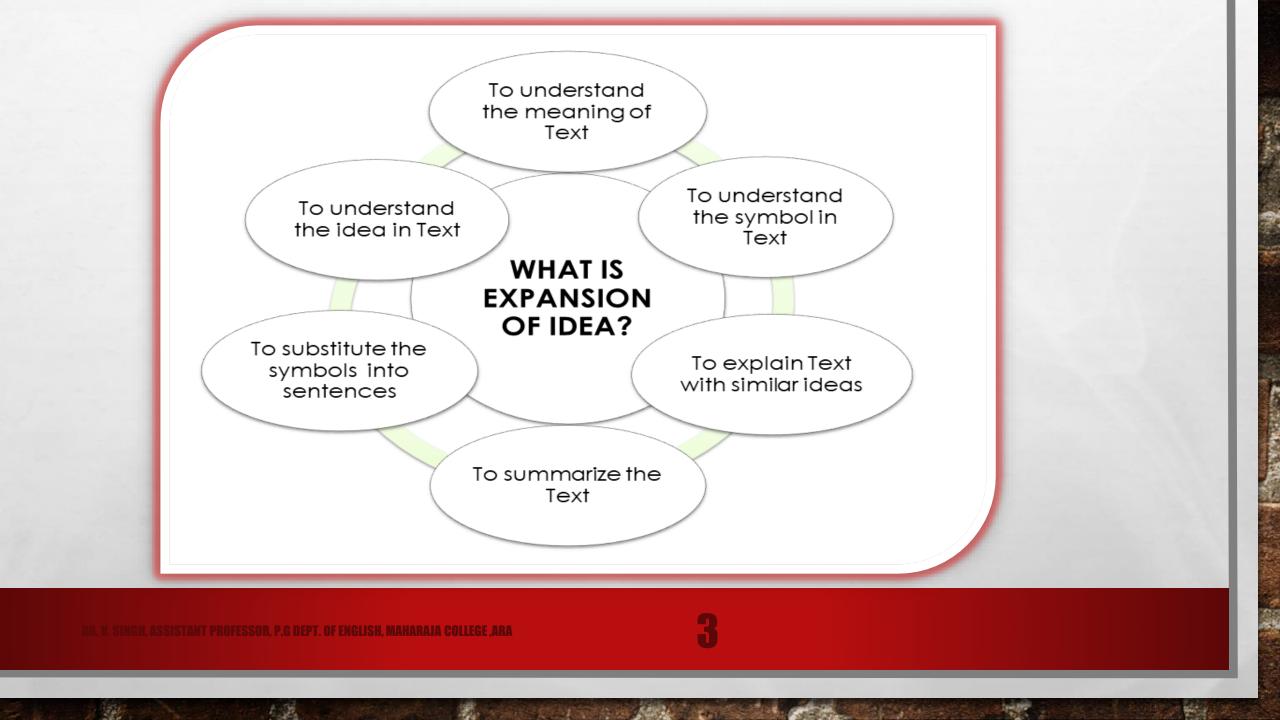

### What is expansion of idea?

Expansion of an idea or expansion of a proverb is simple and straightforward. It involves 5 easy steps. They are:

Step 1: Understand the symbol of the words in the proverb

Step 2: Substitute the meaning in the idea or the proverb

Step 3: Look for a story or anecdote or example or illustration

Step 4: Look for similar proverbs or ideas Step 5: Sum up the paragraph

E. St.

-

E. F.